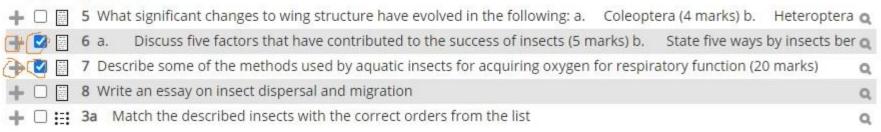

# 10. Organizing questions on the quiz page

- a. Dragging questions up and down
- b. Creating page breaks
- c. Labeling pages

# 10.a move questions up and down using the handle

| Page     | e 1 |                                                                                  |         |     | Add▼    |
|----------|-----|----------------------------------------------------------------------------------|---------|-----|---------|
| F        | 1   | 🗄 🎂 3a Match the described insects with the correct orders from the list         | ***     | Q X | 2.00 🧷  |
| $\Phi$   | 2   | 🗄 🎂 3b Match the described insect antennae with the correct entomological te     | rm      | Q X | 2.00 🧷  |
|          | 3   | 🗄 🎂 1a Which of the following does a Locust have in common with crustaceans      | 2       | Q X | 1.00 🖉  |
| Page     | e 2 |                                                                                  |         |     | Add▼    |
| $\oplus$ | 4   | □ 🖶 4 a.) Name the type of insect leg ( 3 marks) b.) State the mode of feeding o | f the a | Q X | 6.00 🖍  |
| $\oplus$ | 5   | 🗄 🎂 8 Write an essay on insect dispersal and migration                           |         | Q X | 20.00 🖍 |
|          |     |                                                                                  |         |     | Add*    |