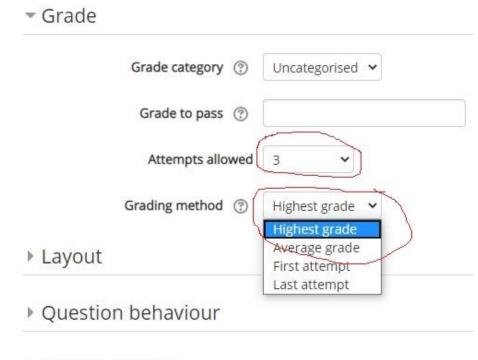

\blacksquare & \underline{B} \\ I \\ \blacksquare \\ \blacksquare$ |
|                             | UNIVERSITY OF NAIROBI<br>SCHOOL OF BIOLOGICAL SCIENCES<br>EXAMINATION FOR                                                                                                                                                                      |

## 5. Check relevant quiz settings

| Display description on course page |  |
|------------------------------------|--|
| Timing                             |  |
| ▶ Grade                            |  |
| Layout                             |  |
| Question behaviour                 |  |
| Review options                     |  |
| L Appearance                       |  |

Appearance

## 5 a. Add timing details

#### Timing



# 5 b. Add grading details



▶ Review options ③

Appearance

# 5 c. Specify quiz layout

Layout

| New page ⑦            |                   |
|-----------------------|-------------------|
|                       | Every 3 questions |
| Navigation method * ② | Free 🗸            |
|                       | Free              |
|                       | Sequential        |

### 5 d. Add quiz behavior

#### Question behaviour

| Shuffle within questions ⑦  | Yes 🕶                                                                           |  |  |
|-----------------------------|---------------------------------------------------------------------------------|--|--|
| How questions behave ③      | Deferred feedback 🗸                                                             |  |  |
|                             | Adaptive