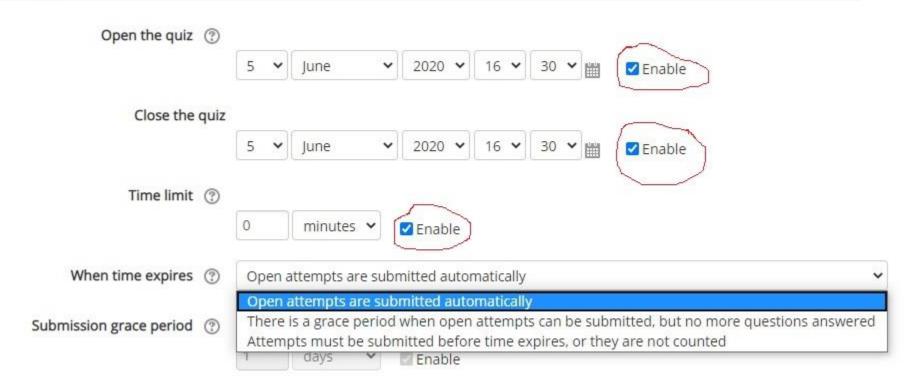

blacksquare & \underline{A} \\ \blacksquare & \underline{B} \\ I \\ \blacksquare \\ \blacksquare$ |
|                             | UNIVERSITY OF NAIROBI<br>SCHOOL OF BIOLOGICAL SCIENCES<br>EXAMINATION FOR                                                                                                                                                                      |

## 5. Check relevant quiz settings

| Display description on course page |  |
|------------------------------------|--|
| Timing                             |  |
| ▶ Grade                            |  |
| Layout                             |  |
| Question behaviour                 |  |
| Review options                     |  |
| L Appearance                       |  |

Appearance

## 5 a. Add timing details

#### Timing



# 5 b. Add grading details



▶ Review options ③

Appearance

# 5 c. Specify quiz layout

Layout

| New page ⑦            |                   |
|-----------------------|-------------------|
|                       | Every 3 questions |
| Navigation method * ② | Free 🗸            |
|                       | Free              |
|                       | Sequential        |

### 5 d. Add quiz behavior

#### Question behaviour

| Shuffle within questions ⑦  | Yes 🕶                                                                           |  |  |
|-----------------------------|---------------------------------------------------------------------------------|--|--|
| How questions behave ③      | Deferred feedback 🗸                                                             |  |  |
|