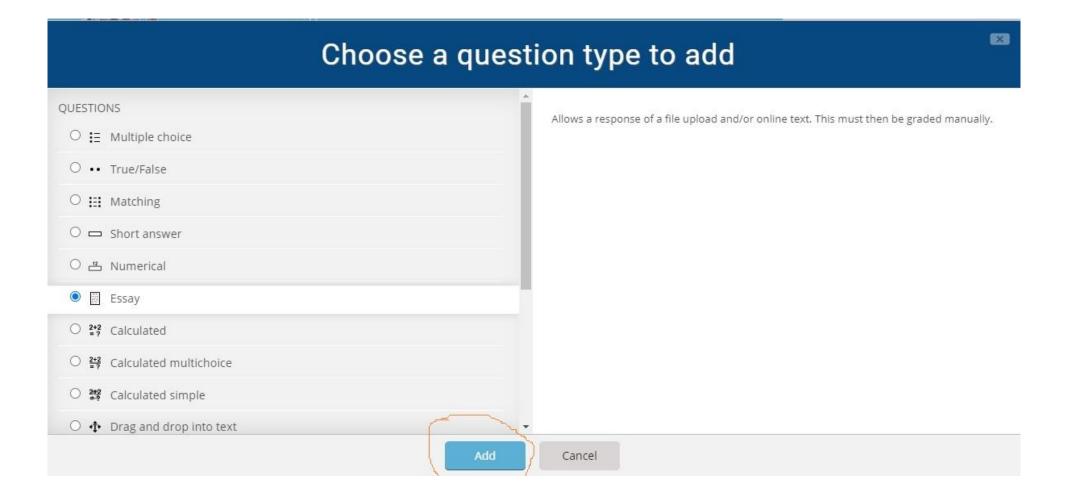

## 9 b. Select question type or .... you can ...

## 9.c...add questions from the bank...then...